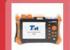

# TM115 Hand-held Fiber Fusion Splicer

#### **Introduction**

TM115 Hand-held Fusion Splicer, with high performance price ratio, is the main product oft& m tools co., LIMITED. With smart appearance, reliable quality, TM-115 is a special design for the installation, operation and maintenance of optical fiber specially design a precision, durable, convenient optical fiber construction instrument. Widely used in the construction, inspection, maintenance of fiber cable.

# **Features**

- Used for FTTH and ordinary fiber project
- Core to core alignment by PAS technology
- 8 sec splicing time and 30 sec heat time
- 300 X or Y view, 150 X and Y view
- 4.3 inch digital high quality LCD screen, observe X and Y view at same time
- Three in one fixture, splicing single fiber, cable indoor and pigtail
- Built in large capacity lithium battery of 200 times splicing and heating
- Small size and light weight, 1.6KG including battery